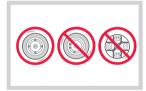

## Checking accessories for damage

Inspect the rotor and accessories for damage before each use. Discontinue use and replace it if damaged.