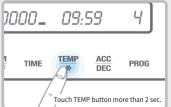

## Quick Guide



# Refrigerated, Microcentrifuge



## Operation

Cat. No. GZ-1730R



### Fast Cool (Quick Temperature Down)



### PROG Save / Call



## Start / Stop



## **Quick Guide**



# Refrigerated, Microcentrifuge

#### Precautions for Use



## Chamber cleaning & checking

Clean the motor shaft. Remove the foreign substances not to cause any vibration.



## Checking accessories for damage

Inspect the rotor and accessories for damage before each use. Discontinue use and replace it if damaged.



#### **O-ring maintenance**

Check the O-ring is inserted on the right place of the rotor. Make the rotor lid loose when not using the centrifuge for prolonged durability of O-ring.



#### **Rotor checking**

Check the rotor is installed correctly and is sitting firmly on the motor shaft.



#### Balancing the rotor

Load the sample symmetrically.

#### **Maintenance Tips**



## Keep the lid open after ever