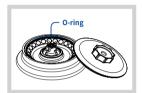

#### **O-ring maintenance**

Check the O-ring is inserted on the right place of the rotor. Make the rotor lid loose when not using the centrifuge for prolonged durability of O-ring.

#### **Rotor checking**

Check the rotor is installed correctly and is sitting firmly on the motor shaft.