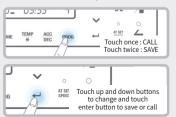

## Quick Guide



# Refrigerated, Microcentrifuge



## Operation

Cat. No. GZ-1730R



### Fast Cool (Quick Temperature Down)



### PROG Save / Call



## Start / Stop



## **Quick Guide**



# Refrigerated, Microcentrifuge

#### Precautions for Use



## Chamber cleaning & checking

Clean the motor shaft. Remove the foreign substances not to cause any vibration.



## Checking accessories for damage

Inspect the rotor and accessories for damage before each use. Discontinue use and replace it if damaged.



#### **O-ring maintenance**

Check the O-ring is inserted on the right place of the rotor. Make the rotor lid loose when not using the centrifuge for prolonged durability of O-ring.



#### **Rotor checking**

Check the rotor is installed correctly and is sitting firmly on the motor shaft.



#### Balancing the rotor

Load the sample symmetrically.

#### **Maintenance Tips**



## Keep the lid open after every use

Keep the centrifu