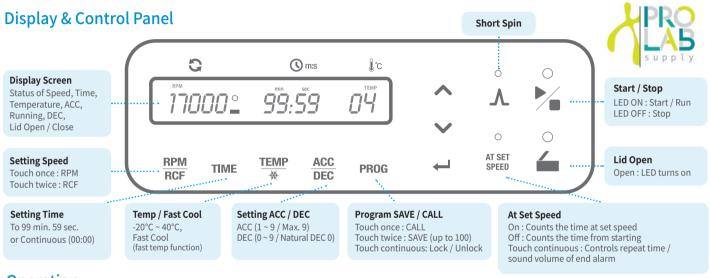

## Operation

Cat. No. GZ-1730R

### Fast Cool (Quick Temperature Down)

### PROG Save / Call

## Start / Stop