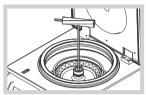

## Quick Guide



# Refrigerated, Microcentrifuge



## Operation

Cat. No. GZ-1730R



### Fast Cool (Quick Temperature Down)



### PROG Save / Call



## Start / Stop



## **Quick Guide**



# Refrigerated, Microcentrifuge

#### Precautions for Use



## Chamber cleaning & checking

Clean the motor shaft. Remove the foreign substances not to cause any vibration.



## Checking accessories for damage

Inspect the rotor and accessories for damage before each use. Discontinue use and replace it if damaged.



#### **O-ring maintenance**

Check the O-ring is inserted on the right place of the rotor. Make the rotor lid loose when not using the centrifuge for prolonged durability of O-ring.



#### **Rotor checking**

Check the rotor is installed correctly and is sitting firmly on the motor shaft.



#### Balancing the rotor

Load the sample symmetrically.

#### **Maintenance Tips**



## Keep the lid open after every use

Keep the centrifuge dry after use for prolonged durability. Take the rotor out and clean the shaft with the dry soft cloth.



## Secure a safety zone or 30 cm around centrifuge

Position the centrifuge with enough space (30 cm) on each side of centrifuge to ensure proper air circulation and safety zone.



## Check ventilation slits regularly

Make sure that there is no dirt/dust on the ventilation slits of the right side, and remove it if any.



### **Electrical safety**

Use the power cord supplied with the device and connect the device to the power supp