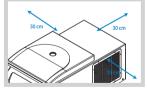

## Secure a safety zone or 30 cm around centrifuge

Position the centrifuge with enough space (30 cm) on each side of centrifuge to ensure proper air circulation and safety zone.

## Check ventilation slits regularly

Make sure that there is no dirt/dust on the ventilation slits of the right side, and remove it if any.